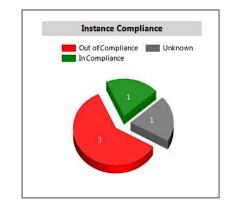

#### Customer "a" is destroying us

#### 5 incidents but 100 new servers on support

15

### 5 incidents but 100 new servers on support

15