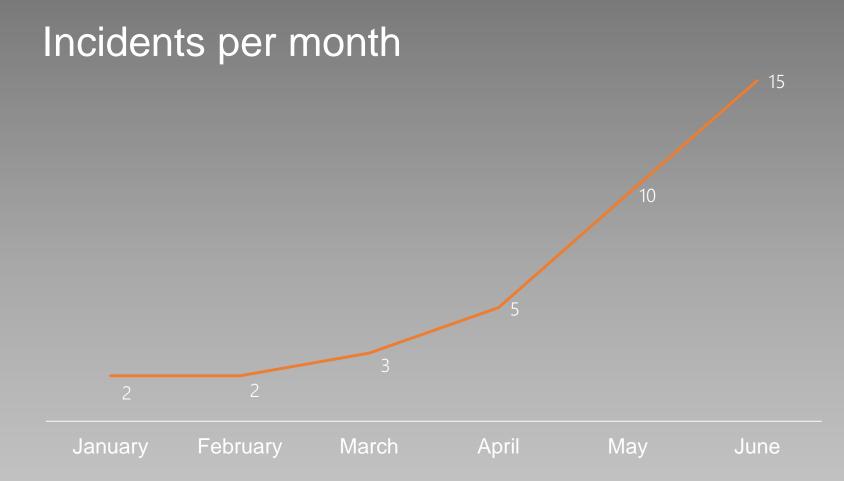

#### 5 incidents but 100 new servers on support

15

### 5 incidents but 100 new servers on support

15