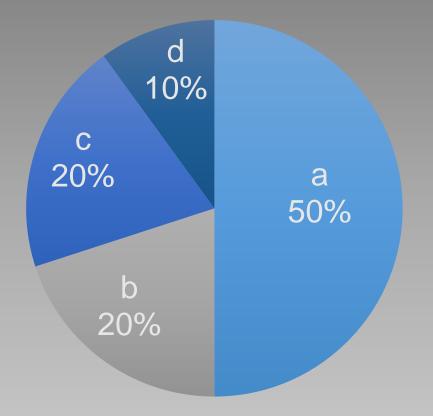

I have included four chart examples on my poster: a bar chart, a pie chart, a line chart and a combination chart. I also included the original data and a video of how to create charts in Excel.

00