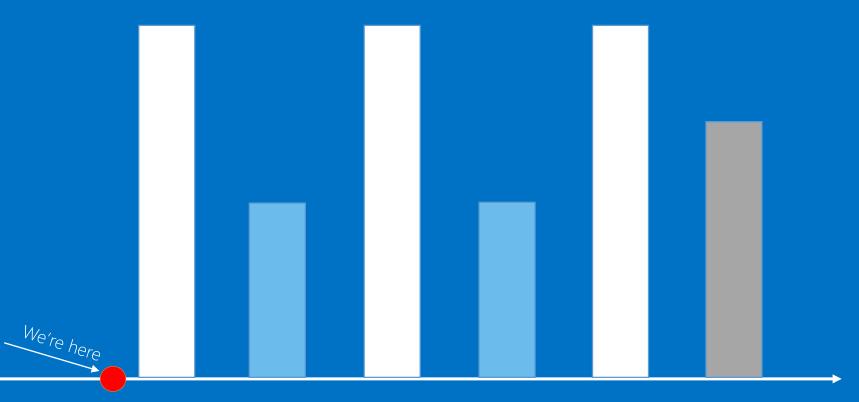

#### 5 incidents but 100 new servers on support

15

### 5 incidents but 100 new servers on support

15