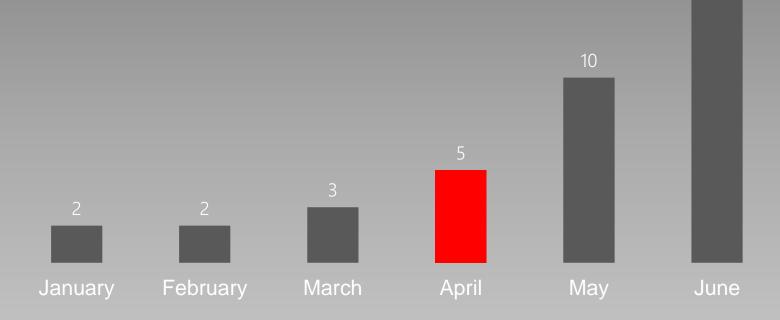

#### 5 incidents but 100 new servers on support

15

### 5 incidents but 100 new servers on support

15