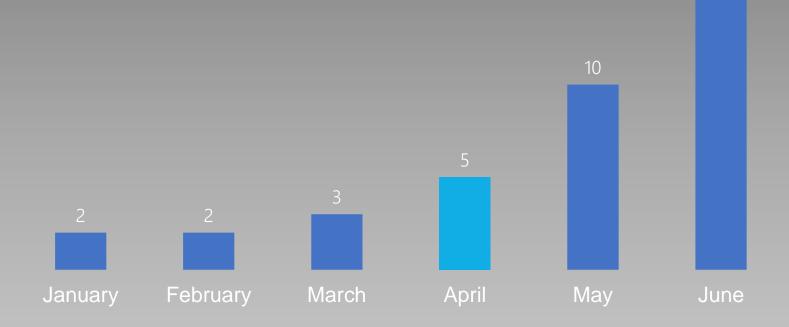

#### 5 incidents but 100 new servers on support

15

### 5 incidents but 100 new servers on support

15