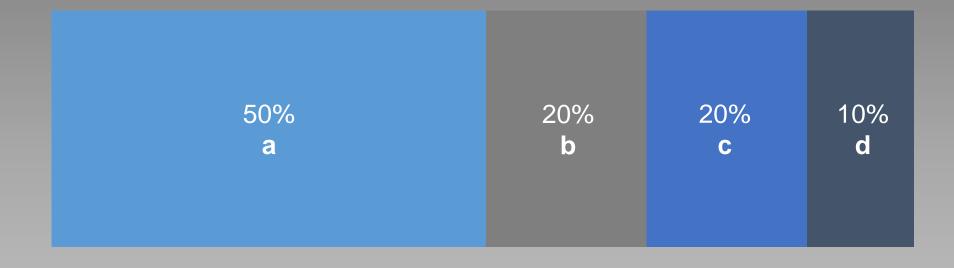

I have included four chart examples on my poster: a bar chart, a pie chart, a line chart and a combination chart. I also included the original data and a video of how to create charts in Excel.

00