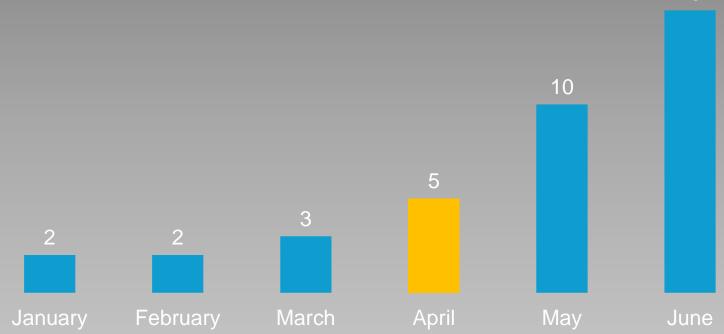

I have included four chart examples on my poster: a bar chart, a pie chart, a line chart and a combination chart. I also included the original data and a video of how to create charts in Excel.

00